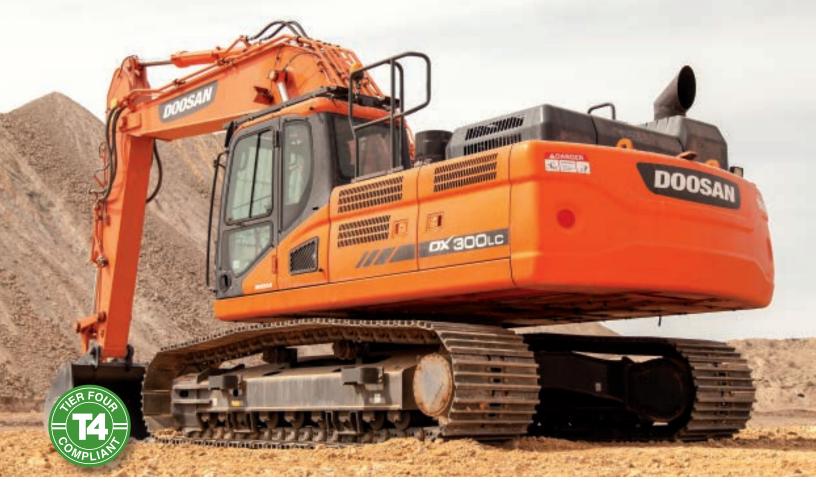

## **NEW MODEL OVERVIEW**

- T4 Emission Compliant (HPCR, CEGR, DOC & SCR)
- 20' 6" Boom, 10' 2" Arm
- 31.5" (800 mm) Shoes, rollers (2 upper/9 lower)
- 4 Power Modes / 4 Work Modes
- Telematics 3 Year Subscription
- Options Straight Travel, 2 way Aux. Hydraulic Pedal,
  Diesel Powered Coolant Heater, Plug Heater, Cab Guarding,
  Additional Work Lamps, Rotate Circuit Piping"

| NEW MODEL OVERVIEW                        | DX300LC-5                    |
|-------------------------------------------|------------------------------|
| Rated Power —<br>Gross (HP per SAE J1995) | 271 hp (202 kW) @ 1,800 rpm  |
| Operating Weight                          | 68,961 lb. (31 280 kg)       |
| Max. Digging Depth                        | 23' 11" (7305 mm)            |
| Max. Digging Reach (Ground)               | 34' 7" (10 530 mm)           |
| Max Loading Height                        | 23' 10" (7280 mm)            |
| Swing Torque                              | 87,751 lbfft. (12 137 kgf-m) |
| Arm Digging Force (ISO)                   | 30,644 lbf. (13 900 kgf)     |
| Bucket Digging Force (ISO)                | 44,092 lbf. (20 000 kgf)     |
| Drawbar Pull                              | 77,162 lbf. (35 000 kgf)     |
| Maximum Auxiliary<br>Hydraulic Flow       | 2 x 65.5 gpm (2 x 248 L/min) |